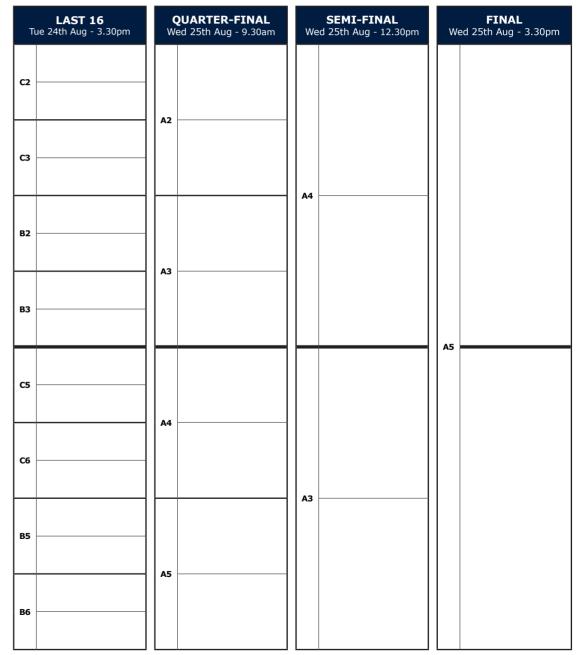

2013.

Written by David Rhys-Jones

| PRELIMINARY ROUND<br>Tuesday 24th August - 9.30am |                    |   |                    | <b>FIRST ROUND</b><br>Tuesday 24th August - 12.30pm |                    |   |
|---------------------------------------------------|--------------------|---|--------------------|-----------------------------------------------------|--------------------|---|
|                                                   | BEDFORDSHIRE       | v | BYE                |                                                     |                    |   |
| B2                                                | SUSSEX B           | v | DURHAM             | D2                                                  | BEDFORDSHIRE       | v |
|                                                   | MIDDLESEX          | v | BYE                | D3                                                  | MIDDLESEX          | v |
| B3                                                | ESSEX B            | v | YORKSHIRE          |                                                     |                    |   |
|                                                   | NORTHAMPTONSHIRE A | v | BYE                | D5                                                  | NORTHAMPTONSHIRE A |   |
| B5                                                | KENT B             | v | LANCASHIRE         |                                                     |                    | V |
|                                                   | BERKSHIRE A        | v | BYE                | D6                                                  | BERKSHIRE A        | v |
| B6                                                | WARWICKSHIRE B     | v | NORFOLK            |                                                     |                    |   |
|                                                   | DEVON A            | v | BYE                | E2                                                  | DEVON A            |   |
| C2                                                | LINCOLNSHIRE       | v | WILTSHIRE B        |                                                     |                    | V |
|                                                   | GLOUCESTERSHIRE A  | v | BYE                | E3                                                  | GLOUCESTERSHIRE A  |   |
| СЗ                                                | CORNWALL B         | v | CUMBRIA            |                                                     |                    | V |
|                                                   | HAMPSHIRE A        | v | BYE                | E5                                                  | HAMPSHIRE A        |   |
| C5                                                | CAMBRIDGESHIRE     | v | SUFFOLK            |                                                     |                    | v |
|                                                   | HERTFORDSHIRE A    | v | BYE                | E6                                                  | HERTFORDSHIRE A    |   |
| C6                                                | SURREY B           | v | DERBYSHIRE         |                                                     |                    | v |
|                                                   | CORNWALL A         | v | BYE                |                                                     | CORNWALL A         | v |
| D2                                                | HERTFORDSHIRE B    | v | HAMPSHIRE B        | B2                                                  |                    |   |
|                                                   | SURREY A           | v | BYE                |                                                     |                    |   |
| D3                                                | DEVON B            | v | DORSET             | B3                                                  | SURREY A           | v |
|                                                   | SUSSEX A           | v | BYE                | в5                                                  | SUSSEX A           | v |
| D5                                                | BUCKINGHAMSHIRE    | v | GLOUCESTERSHIRE B  |                                                     |                    |   |
|                                                   | ESSEX A            | v | BYE                |                                                     |                    |   |
| D6                                                | NORTHUMBERLAND     | v | HEREFORDSHIRE      | B6                                                  | ESSEX A            | V |
|                                                   | LEICESTERSHIRE     | v | BYE                |                                                     | LEICESTERSHIRE     |   |
| E2                                                | BERKSHIRE B        | v | ISLE OF WIGHT      | C2                                                  |                    | V |
|                                                   | KENT A             | v | BYE                |                                                     | KENT A             |   |
| E3                                                | NOTTINGHAMSHIRE    | v | WORCESTERSHIRE     | C3                                                  |                    | V |
| E5                                                | WARWICKSHIRE A     | v | BYE                | C5                                                  | WARWICKSHIRE A     |   |
|                                                   | SOMERSET           | v | NORTHAMPTONSHIRE B |                                                     |                    | V |
|                                                   | WILTSHIRE A        | v | BYE                | C6                                                  | WILTSHIRE A        |   |
| E6                                                | OXFORDSHIRE        | v | HUNTINGDONSHIRE    |                                                     |                    | V |