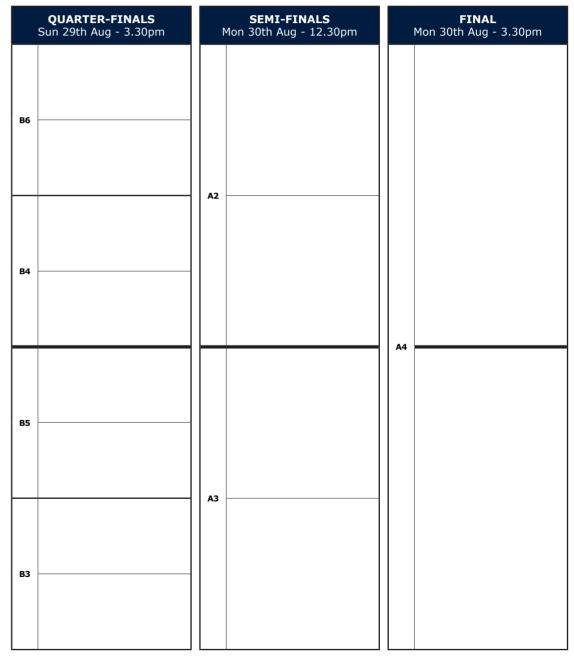

Written by David Rhys-Jones

| <b>FIRST ROUND</b><br>Sun 29th Aug - 9.30am |                     |   |                  |  | <b>LAST 16</b><br>Sun 29th Aug - 12.30pm |                 |
|---------------------------------------------|---------------------|---|------------------|--|------------------------------------------|-----------------|
| B1                                          | DEVON               | v | HAMPSHIRE        |  |                                          |                 |
| B2                                          | WILTSHIRE           | v | WARWICKSHIRE     |  | C2 —                                     |                 |
| B3                                          | DURHAM              | v | CAMBRIDGESHIRE   |  |                                          |                 |
| B4                                          | BERKSHIRE           | v | DORSET           |  | C3 —                                     |                 |
|                                             | HERTFORDSHIRE       | v | BYE              |  |                                          | HERTFORDSHIRE   |
|                                             | KENT                | v | BYE              |  | C4 —                                     | KENT            |
| B5                                          | LANCASHIRE          | v | LINCOLNSHIRE     |  |                                          |                 |
| B6                                          | CORNWALL            | v | SUSSEX           |  | C5 —                                     |                 |
| C1                                          | LEICESTERSHIRE      | v | GLOUCESTERSHIRE  |  | B2                                       |                 |
| C2                                          | HEREFORDSHIRE       | v | BUCKINGHAMSHIRE  |  | Б <b>2</b> —                             |                 |
|                                             | SURREY              | v | BYE              |  |                                          | SURREY          |
|                                             | NORFOLK             | v | BYE              |  | B3 —                                     | NORFOLK         |
| СЗ                                          | SUFFOLK             | v | SOMERSET         |  | B4                                       |                 |
| C4                                          | YORKSHIRE           | v | OXFORDSHIRE      |  | Б4                                       |                 |
|                                             | HUNTINGDONSHIRE w/o | v | ESSEX            |  | в5                                       | HUNTINGDONSHIRE |
| C5                                          | WORCESTERSHIRE      | v | NORTHAMPTONSHIRE |  | <u>в</u> р                               |                 |