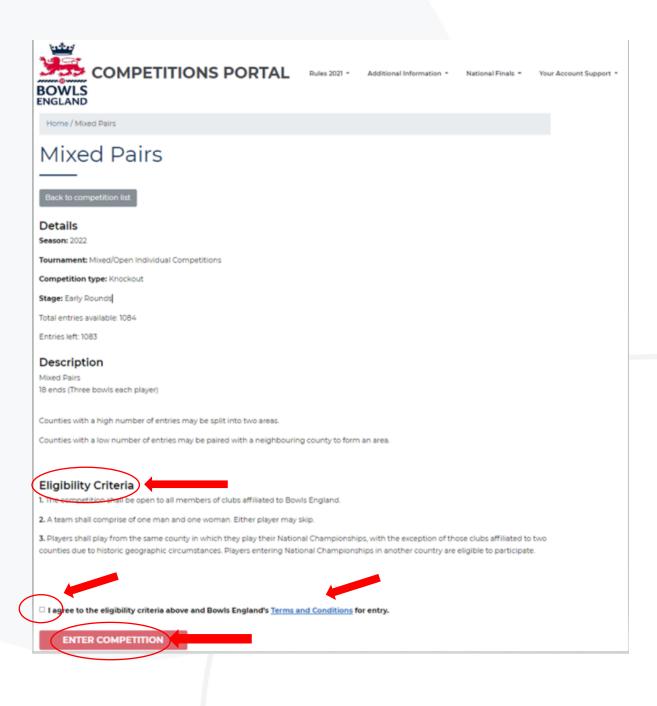

# 4. You will be directed to the competition

- 4.1 Read the Eligibility Criteria
- **4.2** Read the Terms and Conditions (Click on the hyperlink to view)
- 4.3 Tick the box to comply to the Eligibility Criteria and the Terms and Conditions
- 4.4 Click on enter competition