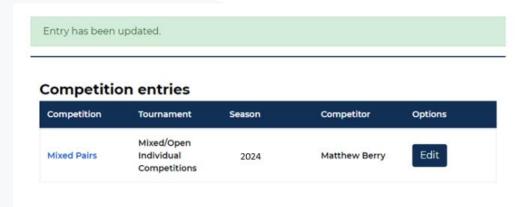

## 6. Confirming your Entry

**6.1** Now that you have purchased your entry you now need to confirm who the competitor will be, you will note below that the competitor is showing as TBC, to confirm your entry select the blue button 'Edit'.

Then select 'Save', you will then be directed back to your account.

| Entry has been | updated.   |        |            |         |  |
|----------------|------------|--------|------------|---------|--|
| Competitio     | on entries |        |            |         |  |
| Competition    | Tournament | Season | Competitor | Options |  |
|                | Mixed/Open |        |            |         |  |